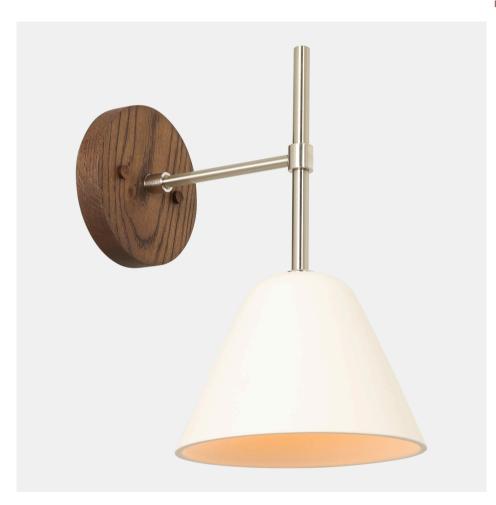

# Greenville Sconce

#### WS-GRSC-038

#### **OVERVIEW**

With its timeless, modern style, it is sure to be a cherished addition to your space for years to come.

| Certifications | UL and cUL damp locations                                        |
|----------------|------------------------------------------------------------------|
| Lamping        | (1) E26, 60W, Bulbs not included                                 |
| Mounting       | 4", Universal                                                    |
| Lead Time      | 2-3 weeks                                                        |
| Dimensions     | 10" depth, 7" width, 11.75" height                               |
| Notes          | Slight variations in opaqueness make each handmade shade unique. |
| As Shown       | Chocolate Oak, Silver and White Porcelain                        |