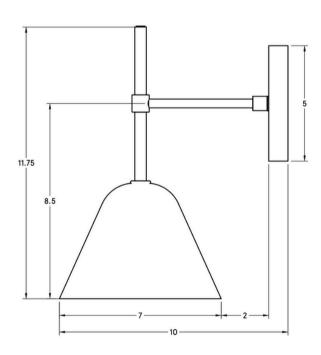

#### **OVERVIEW**

With its timeless, modern style, it is sure to be a cherished addition to your space for years to come.

| Certifications | UL and cUL damp locations                                        |
|----------------|------------------------------------------------------------------|
| Lamping        | (1) E26, 60W, Bulbs not included                                 |
| Mounting       | 4", Universal                                                    |
| Lead Time      | 2-3 weeks                                                        |
| Dimensions     | 10" depth, 7" width, 11.75" height                               |
| Notes          | Slight variations in opaqueness make each handmade shade unique. |
| As Shown       | Chocolate Oak, Silver and White Porcelain                        |

#### **DIMENSIONS**

| Overall   | 10" depth, 7" width, 11.75" height                         |
|-----------|------------------------------------------------------------|
| Canopy    | 5" diameter .75" depth                                     |
| Shade     | 7" diameter                                                |
| Clearance | 2.75"                                                      |
| Materials | Wood, brass or powder coated steel and aluminum, porcelain |
| Origin    | Made in USA of U.S. and imported parts                     |