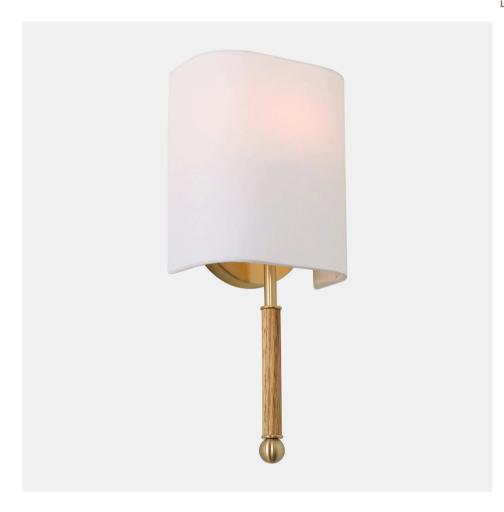

#### **OVERVIEW**

The Greenbriar ADA Sconce features a bench-made, wooden dowel accent and a linen half-shade with rounded corners. It produces soft ambient light and is perfect for hallways or anywhere where a slim profile is required.

| Certifications | UL and cUL damp locations                 |
|----------------|-------------------------------------------|
| Lamping        | (1) E26, 550 Lumens, <u>Bulb included</u> |
| Mounting       | 4", Universal                             |
| Lead Time      | 2-3 weeks                                 |
| Dimensions     | 4" x 7" x 15.5"                           |
| As Shown       | White Oak, Classic Brass and White Linen  |