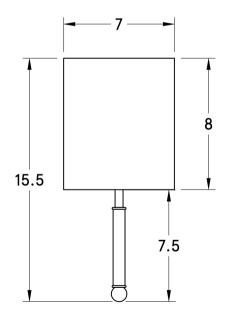

| Certifications | UL and cUL damp locations                 |
|----------------|-------------------------------------------|
| Lamping        | (1) E26, 550 Lumens, <u>Bulb included</u> |
| Mounting       | 4", Universal                             |
| Lead Time      | 2-3 weeks                                 |
| Dimensions     | 4" x 7" x 15.5"                           |
| As Shown       | White Oak, Classic Brass and White Linen  |

#### **DIMENSIONS**

| Overall   | 4" depth, 7" width, 15.5" height                       |
|-----------|--------------------------------------------------------|
| Canopy    | 5" diameter 1" depth                                   |
| Materials | Wood, Brass or powder coated steel and aluminum, Linen |
| Origin    | Made in USA of U.S. and imported parts                 |