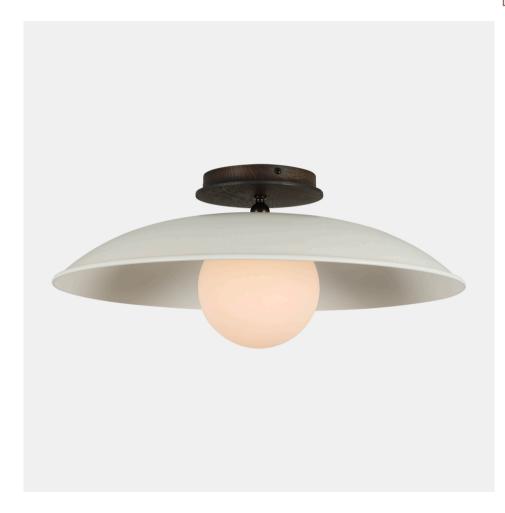

# Georgetown Flush Mount

SM-GTF-034

**OVERVIEW** 

An elegant flush mount light with a striking profile, this light features a softy curving shade and other rounded details. The glass globe diffuses its brightness for a gentle glow.

| Certifications | UL and cUL damp locations                |
|----------------|------------------------------------------|
| Lamping        | (1) E26, 60W, Bulb not included          |
| Mounting       | 4", Universal                            |
| Lead Time      | 2-3 weeks                                |
| Dimensions     | 20" depth, 20" width, 8.5" height        |
| As Shown       | Charcoal Oak, Coated Bronze, Satin White |