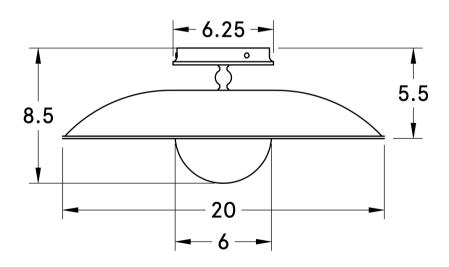

| Certifications | UL and cUL damp locations                |
|----------------|------------------------------------------|
| Lamping        | (1) E26, 60W, Bulb not included          |
| Mounting       | 4", Universal                            |
| Lead Time      | 2-3 weeks                                |
| Dimensions     | 20" depth, 20" width, 8.5" height        |
| As Shown       | Charcoal Oak, Coated Bronze, Satin White |

#### **DIMENSIONS**

| 20" depth, 20" width, 8.5" height                      |
|--------------------------------------------------------|
| 6.25" diameter 1" depth                                |
| 20" diameter                                           |
| 6"                                                     |
| 7lbs                                                   |
| wood, brass or powder coated steel and aluminum, glass |
|                                                        |