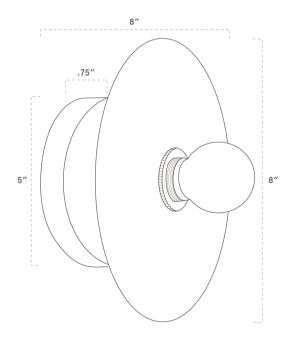

#### **DIMENSIONS**

| Overall   | 3.5" depth, 8" width, 8" height                 |
|-----------|-------------------------------------------------|
| Canopy    | 5" diameter .75" depth                          |
| Shade     | 8" diameter                                     |
| Materials | Wood, brass or powder coated steel and aluminum |
| Origin    | Made in USA of U.S. and imported parts          |