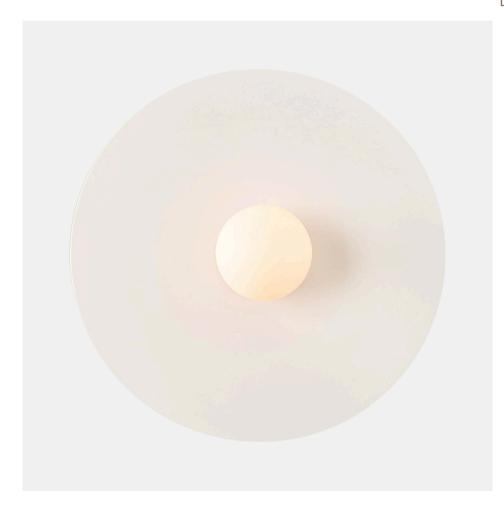

# Galileo Sconce 8"

#### **OVERVIEW**

The Galileo collection includes wall sconces, pendant lights and chandeliers all featuring striking, circular disc shades with sleek and refined silhouettes. Bare bulbs adorn each shade producing bright, stylish light. Each piece is finished by hand and assembled in our studio in South Carolina.

| Certifications | UL and cUL damp locations                             |
|----------------|-------------------------------------------------------|
| Lamping        | (1) E26, 60W, Bulb not included                       |
| Mounting       | 4", Universal                                         |
| Lead Time      | 2-3 weeks                                             |
| Dimensions     | 3.5" depth, 8" width, 8" height                       |
| As Shown       | Charcoal Oak, Satin White Shade, Classic Brass Accent |