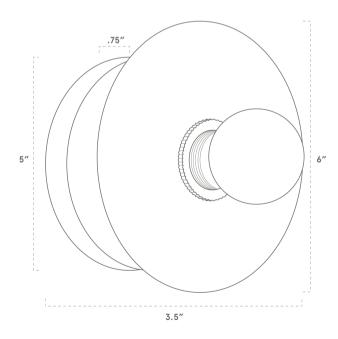

| Certifications | UL and cUL damp locations       |
|----------------|---------------------------------|
| Lamping        | (1) E26, 60W, Bulb not included |
| Mounting       | 4", Universal                   |
| Lead Time      | 2-3 weeks                       |
| Dimensions     | 3.5" depth, 6" width, 6" height |
| As Shown       | Charcoal Oak, Classic Brass     |

#### **DIMENSIONS**

| Overall   | 3.5" depth (bulb not included), 6" width, 6" height |
|-----------|-----------------------------------------------------|
| Canopy    | 5" diameter, .75" depth                             |
| Shade     | 6" diameter                                         |
| Materials | Wood, brass or powder coated steel and aluminum     |
| Origin    | Made in USA of U.S. and imported parts              |