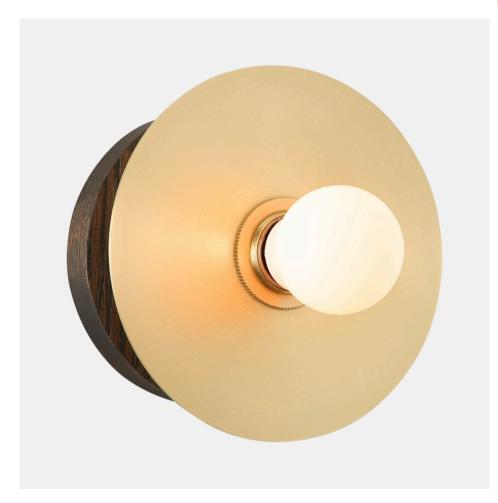

# Galileo Sconce 6"

#### WS-GA06-036

#### **OVERVIEW**

The Galileo collection includes wall sconces, pendant lights and chandeliers all featuring striking, circular disc shades with sleek and refined silhouettes. Bare bulbs adorn each shade producing bright, stylish light. Each piece is finished by hand and assembled in our studio in South Carolina.

| Certifications | UL and cUL damp locations       |
|----------------|---------------------------------|
| Lamping        | (1) E26, 60W, Bulb not included |
| Mounting       | 4", Universal                   |
| Lead Time      | 2-3 weeks                       |
| Dimensions     | 3.5" depth, 6" width, 6" height |
| As Shown       | Charcoal Oak, Classic Brass     |