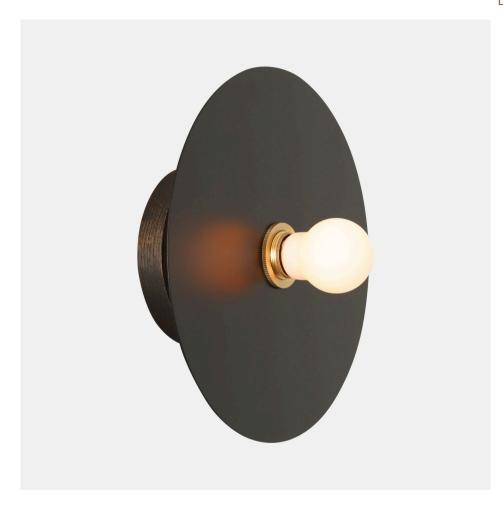

# Galileo Sconce 10"

#### **OVERVIEW**

The Galileo collection includes wall sconces, pendant lights and chandeliers all featuring striking, circular disc shades with sleek and refined silhouettes. Bare bulbs adorn each shade producing bright, stylish light. Each piece is finished by hand and assembled in our studio in South Carolina.

| Certifications | UL and cUL damp locations                             |
|----------------|-------------------------------------------------------|
| Lamping        | (1) E26, 60W, Bulb not included                       |
| Mounting       | 4", Universal                                         |
| Lead Time      | 2-3 weeks                                             |
| Dimensions     | 3.5" depth, 10" width, 10" height                     |
| As Shown       | Charcoal Oak, Matte Black Shade, Classic Brass Accent |