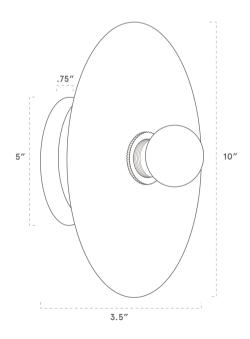

| Certifications | UL and cUL damp locations                             |
|----------------|-------------------------------------------------------|
| Lamping        | (1) E26, 60W, Bulb not included                       |
| Mounting       | 4", Universal                                         |
| Lead Time      | 2-3 weeks                                             |
| Dimensions     | 3.5" depth, 10" width, 10" height                     |
| As Shown       | Charcoal Oak, Matte Black Shade, Classic Brass Accent |

#### **DIMENSIONS**

| Overall   | 3.5" depth (bulb not included), 10" width, 10" height |
|-----------|-------------------------------------------------------|
| Canopy    | 5" diameter .75" depth                                |
| Shade     | 10" diameter                                          |
| Materials | Wood, brass or powder coated steel and aluminum       |
| Origin    | Made in USA of U.S. and imported parts                |