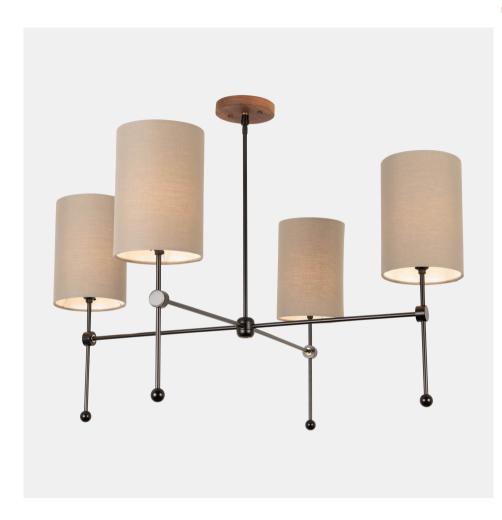

# Ethel Chandelier

#### **OVERVIEW**

Named for our founders late grandmother Ethel, this chandelier and the entire collection embodies simple elegance. American-made linen shades and traditional profiles reflect her impeccable taste and high quality standards. Crafted using our signature hardwood backplates and hand finished metal parts, any piece from the Ethel Collection of fixtures will look stunning in your space.

| Certifications | UL and cUL damp locations              |
|----------------|----------------------------------------|
| Lamping        | (4) E26, 60W, Bulb not included        |
| Mounting       | 4", Universal                          |
| Lead Time      | 2-3 weeks                              |
| Dimensions     | 35.5" depth, 35.5" width, 27.5" height |
| As Shown       | Walnut, Matte Black, Sage Linen        |