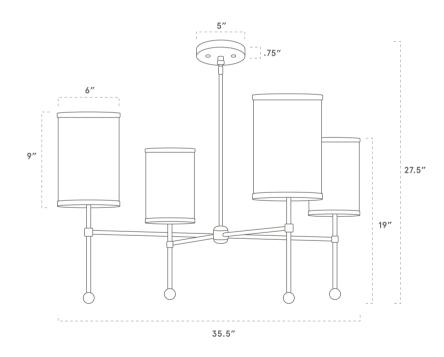

#### **DIMENSIONS**

| Overall   | 35.5" depth, 35.5" width, 27.5" height                 |
|-----------|--------------------------------------------------------|
| Canopy    | 5" diameter .75" depth                                 |
| Shade     | 6" diameter, 9" height                                 |
| Down Rod  | 16"                                                    |
| Materials | Wood, Brass or powder coated steel and aluminum, Linen |
| Origin    | Made in USA of U.S. and imported parts                 |