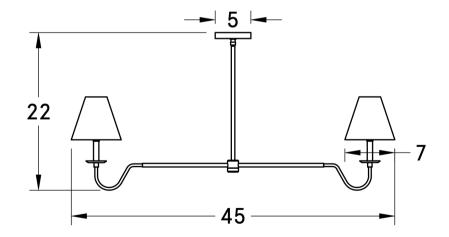

| Certifications | UL and cUL damp locations                  |
|----------------|--------------------------------------------|
| Lamping        | (2) E26, 60W, Bulb not included            |
| Mounting       | 4", Universal                              |
| Lead Time      | 2-3 weeks                                  |
| Dimensions     | 7" depth, 45" width, 22" height            |
| As Shown       | Cornsilk Oak, Classic Brass, Natural Linen |

#### DIMENSIONS

| Overall   | 7" depth, 45" width, 22" height     |
|-----------|-------------------------------------|
| Canopy    | 5" diameter .75" depth              |
| Shade     | 3-7" diameter, 7" Height            |
| Weight    | 10LBS                               |
| Materials | wood, brass, aluminum, linen, steel |