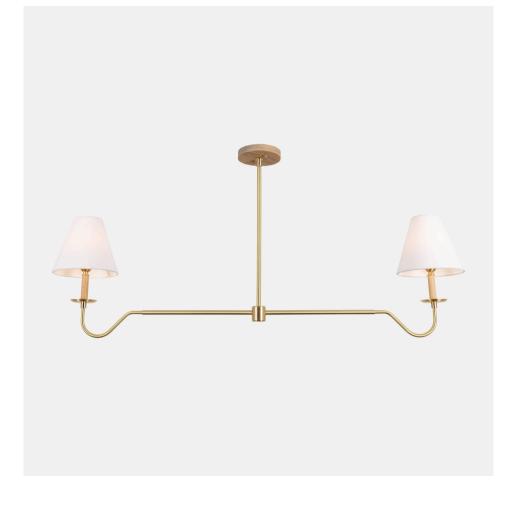

# Emerald Double Pendant

#### OVERVIEW

This pendant light makes a traditional statement with a modern twist. Featuring two crisp tapered shades, gracefully rounded arms and perfect proportions, this light is a true updated classic.

| Certifications | UL and cUL damp locations                  |
|----------------|--------------------------------------------|
| Lamping        | (2) E26, 60W, Bulb not included            |
| Mounting       | 4", Universal                              |
| Lead Time      | 2-3 weeks                                  |
| Dimensions     | 7" depth, 45" width, 22" height            |
| As Shown       | Cornsilk Oak, Classic Brass, Natural Linen |