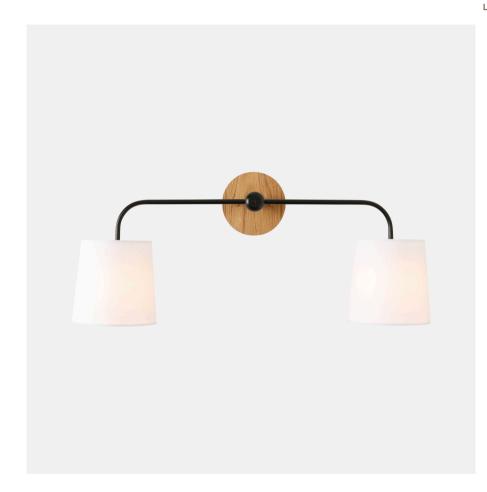

# Double Slope Sconce

#### WS-DBSS-031

#### **OVERVIEW**

infinitely versatile look and feel

| Certifications | UL and cUL damp locations              |
|----------------|----------------------------------------|
| Lamping        | (1) E26, 60W, Bulb not included        |
| Mounting       | 4", Universal                          |
| Lead Time      | 2-3 weeks                              |
| Dimensions     | 6.5" depth, 24.5" width, 11.25" height |
| As Shown       | White Oak, Matte Black, White Linen    |

#### **DIMENSIONS**

| Overall              | 6.5" depth, 24.5" width, 11.25" height                 |
|----------------------|--------------------------------------------------------|
| Canopy               | 5" diameter .75" depth                                 |
| Shade                | 5.5" diameter, 5" height                               |
| Materials            | Wood, brass or powder coated steel and aluminum, linen |
| Clearance            | 1 3/8"                                                 |
| Origin               | Made in USA of U.S. and imported parts                 |
| Bulb                 | Not Included                                           |
| Base                 | E26                                                    |
| Туре                 | LEG descent 60W                                        |
| Shape 5"             | specialty LED                                          |
| Our Choice<br>11.25" | 5W                                                     |
| _                    | 6.5"                                                   |