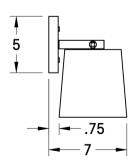

#### **DIMENSIONS**

| Overall   | 7" depth 16" width, 9" height                          |
|-----------|--------------------------------------------------------|
| Canopy    | 5" diameter .75" depth                                 |
| Shade     | 6" diameter, 6" height                                 |
| Rotation  | Adjustable swivel at shades                            |
| Clearance | .75"                                                   |
| Materials | wood, brass or powder coated steel and aluminum, linen |
| Weight    |                                                        |