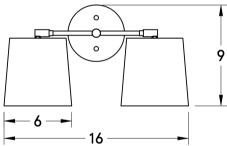

#### **OVERVIEW**

A subdued yet elegant wall sconce featuring crisp linen shades for a diffused glow. It's simple design makes it well suited for spaces ranging from traditional to modern.

| Certifications | UL and cUL damp locations          |
|----------------|------------------------------------|
| Lamping        | (2) E26, 60W, Bulbs not included   |
| Mounting       | 4", Universal                      |
| Lead Time      | 2-3 weeks                          |
| Dimensions     | 7" depth 16" width, 9" height      |
| As Shown       | Walnut, Classic Brass, White Linen |

#### **DIMENSIONS**

| Overall   | 7" depth 16" width, 9" height                          |
|-----------|--------------------------------------------------------|
| Canopy    | 5" diameter .75" depth                                 |
| Shade     | 6" diameter, 6" height                                 |
| Rotation  | Adjustable swivel at shades                            |
| Clearance | .75"                                                   |
| Materials | wood, brass or powder coated steel and aluminum, linen |
| Weight    |                                                        |