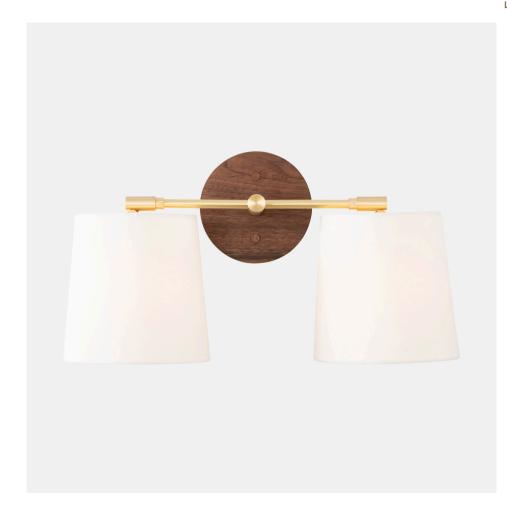

# Aspen Double Sconce

#### **OVERVIEW**

A subdued yet elegant wall sconce featuring crisp linen shades for a diffused glow. It's simple design makes it well suited for spaces ranging from traditional to modern.

| Certifications | UL and cUL damp locations          |
|----------------|------------------------------------|
| Lamping        | (2) E26, 60W, Bulbs not included   |
| Mounting       | 4", Universal                      |
| Lead Time      | 2-3 weeks                          |
| Dimensions     | 7" depth 16" width, 9" height      |
| As Shown       | Walnut, Classic Brass, White Linen |