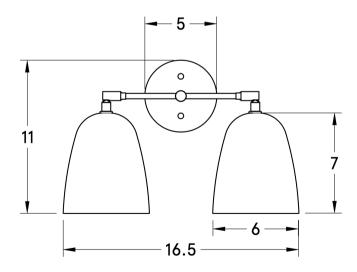

| Certifications | UL and cUL damp locations                                         |
|----------------|-------------------------------------------------------------------|
| Lamping        | (2) E26, 60W, Bulbs not included                                  |
| Mounting       | 4", Universal                                                     |
| Lead Time      | 2-3 weeks                                                         |
| Dimensions     | 7.5" depth, 16.5" width, 11" height                               |
| Notes          | Slight variations in opaqueness make each handmade shade unique.  |
| As Shown       | Black Ash, Matte Black Arms, Brass Accents and White<br>Porcelain |

#### **DIMENSIONS**

| Overall   | 7.5" depth, 16.5" width, 11" height                        |
|-----------|------------------------------------------------------------|
| Canopy    | 5" diameter .75" depth                                     |
| Shade     | 6" width, 7" height                                        |
| Rotation  | Adjustable swivel at shades                                |
| Clearance | 1.75"                                                      |
| Materials | Wood, brass or powder coated steel and aluminum, porcelain |
| Oriç      |                                                            |