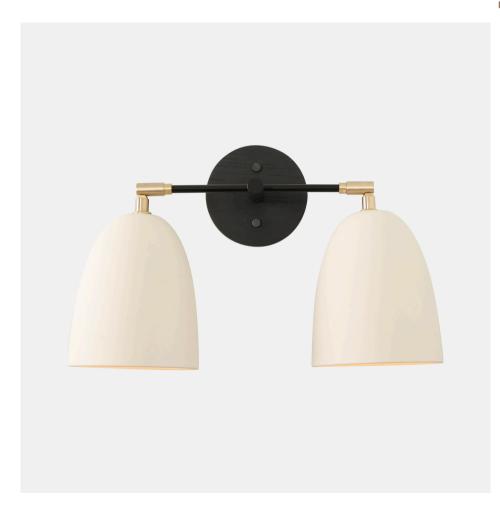

# Dogwood Double Sconce

#### **OVERVIEW**

This wall sconce features 2 porcelain shades, metal accents and our signature hardwood base. Named after a local Carolinian tree, the Dogwood's bold porcelain shade and wooden components are fittingly made in the Carolinas.

| Certifications | UL and cUL damp locations                                         |
|----------------|-------------------------------------------------------------------|
| Lamping        | (2) E26, 60W, Bulbs not included                                  |
| Mounting       | 4", Universal                                                     |
| Lead Time      | 2-3 weeks                                                         |
| Dimensions     | 7.5" depth, 16.5" width, 11" height                               |
| Notes          | Slight variations in opaqueness make each handmade shade unique.  |
| As Shown       | Black Ash, Matte Black Arms, Brass Accents and White<br>Porcelain |