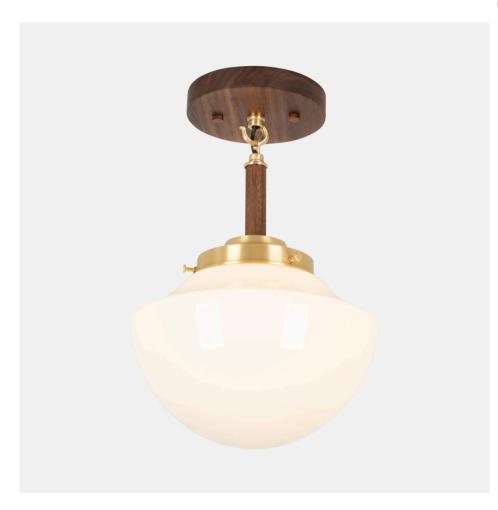

# Dilworth Flush Mount w/ Scallop Shade

#### **OVERVIEW**

Every light in the Dilworth collection is built from a charming mix of materials like handcrafted wooden components, your choice of metal finish and opal glass. All of the Dilworth fixtures add vintage appeal to any space.

| Certifications | UL and cUL damp locations       |
|----------------|---------------------------------|
| Lamping        | (1) E26, 60W, Bulb not included |
| Mounting       | 4", Universal                   |
| Lead Time      | 2-3 weeks                       |
| Dimensions     | 9" depth, 9" width, 13" height  |
| As Shown       | Walnut, Classic Brass           |