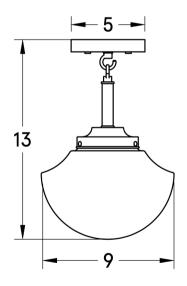

| Certifications | UL and cUL damp locations       |
|----------------|---------------------------------|
| Lamping        | (1) E26, 60W, Bulb not included |
| Mounting       | 4", Universal                   |
| Lead Time      | 2-3 weeks                       |
| Dimensions     | 9" depth, 9" width, 13" height  |
| As Shown       | Walnut, Classic Brass           |

#### **DIMENSIONS**

| Overall   | 9" depth, 9" width, 13" height                         |
|-----------|--------------------------------------------------------|
| Canopy    | 5" diameter .75" depth                                 |
| Shade     | 9" diameter                                            |
| Materials | Wood, brass or powder coated steel and aluminum, glass |
| Origin    | Made in USA of U.S. and imported parts                 |