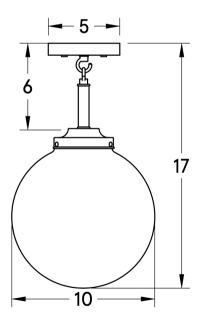

| Certifications | UL and cUL damp locations        |
|----------------|----------------------------------|
| Lamping        | (1) E26, 60W, Bulb not included  |
| Mounting       | 4", Universal                    |
| Lead Time      | 2-3 weeks                        |
| Dimensions     | 10" depth, 10" width, 17" height |
| As Shown       | Walnut, Classic Brass            |

#### **DIMENSIONS**

| Overall   | 10" depth, 10" width, 17" height                       |
|-----------|--------------------------------------------------------|
| Canopy    | 5" diameter .75" depth                                 |
| Shade     | 10" diameter                                           |
| Materials | Wood, brass or powder coated steel and aluminum, glass |
| Origin    | Made in USA of U.S. and imported parts                 |