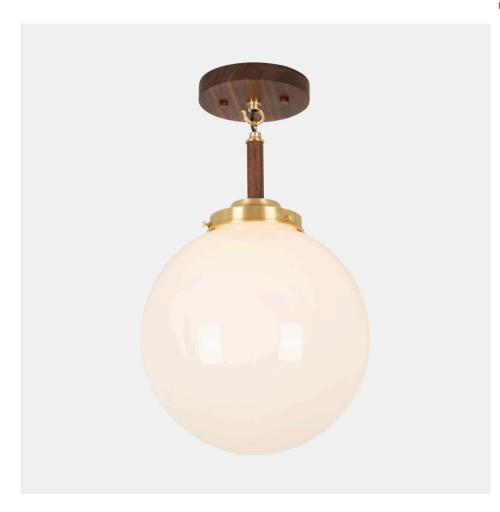

# Dilworth Flush Mount w/ Globe Shade 10"

SM-DF10-007

#### **OVERVIEW**

Every light in the Dilworth collection is built from a charming mix of materials like handcrafted wooden components, your choice of metal finish and opal glass. All of the Dilworth fixtures add vintage appeal to any space.

| Certifications | UL and cUL damp locations        |
|----------------|----------------------------------|
| Lamping        | (1) E26, 60W, Bulb not included  |
| Mounting       | 4", Universal                    |
| Lead Time      | 2-3 weeks                        |
| Dimensions     | 10" depth, 10" width, 17" height |
| As Shown       | Walnut, Classic Brass            |