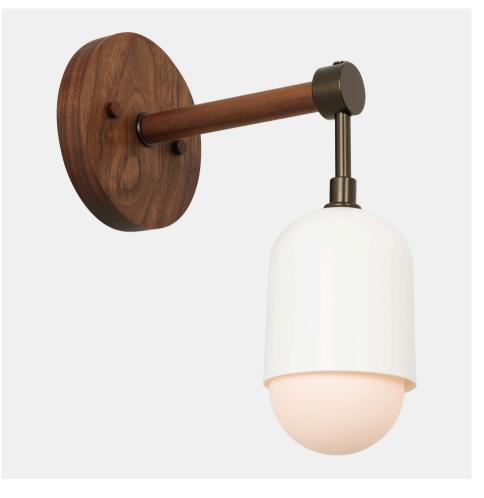

#### **OVERVIEW**

The Della Sconce features a handcrafted, hardwood base and stem and a custom-spun metal shade. The shade is perfectly crafted to fit a G25 shaped globe bulb.

WORLEYSLIGHTING.COM TRADE@WORLEYSLIGHTING.COM