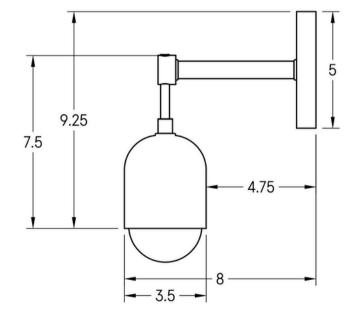

#### DIMENSIONS

| Overall   | (with G25 bulb): 8" depth, 5" width, 11.25" height |
|-----------|----------------------------------------------------|
| Canopy    | 5" diameter .75" depth                             |
| Clearance | 4.75"                                              |
| Materials | Wood, brass or powder coated steel and aluminum    |