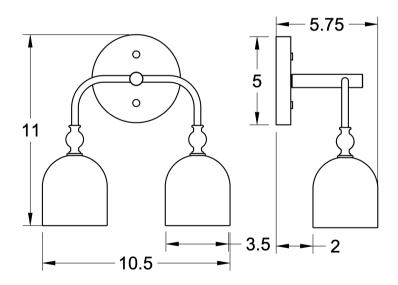

#### **DIMENSIONS**

| Overall   | 5.75" depth, 10.5" width, 11" height                       |
|-----------|------------------------------------------------------------|
| Canopy    | 5" diameter .75" depth                                     |
| Shade     | 3.5" Diameter                                              |
| Clearance | 2"                                                         |
| Materials | Wood, Brass or powder coated steel and aluminum, porcelain |
| Origin    | Made in USA of U.S. and imported parts                     |