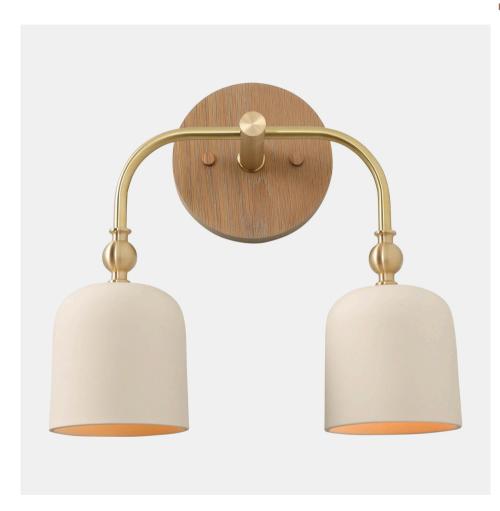

# Davidson Double Sconce

WS-DAVD-100

#### **OVERVIEW**

Featuring a charming mix of materials, this wall sconce will read well in any room. The handmade porcelain shades and unique wooden canopy make each sconce a true original.

| Certifications | UL and cUL damp locations                                        |
|----------------|------------------------------------------------------------------|
| Lamping        | (2) E26, 550 Lumens, <u>Bulbs included</u>                       |
| Mounting       | 4", Universal                                                    |
| Lead Time      | 2-3 weeks                                                        |
| Dimensions     | 5.75" depth, 10.5" width, 11" height                             |
| Notes          | Slight variations in opaqueness make each handmade shade unique. |
| As Shown       | Cornsilk Oak, Classic Brass and White Porcelain                  |