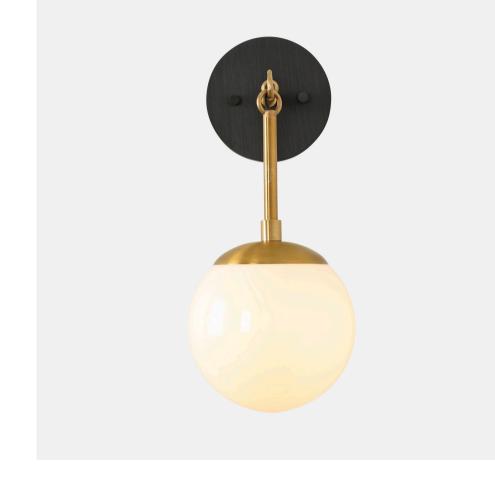

# Link Sconce with Globe

#### WS-LKGB-050

#### **OVERVIEW**

An opal glass globe, bench-made wooden canopy and traditional hook details combine to create a stylish wall sconce that reads well in any space.

| Certifications | UL and cUL damp locations               |
|----------------|-----------------------------------------|
| Lamping        | (1) E26, 60W, Bulb not included         |
| Mounting       | 4", Universal                           |
| Lead Time      | 2-3 weeks                               |
| Dimensions     | 10" depth, 6" width, 14" height         |
| As Shown       | Black Ash, Antique Brass, Frosted Glass |