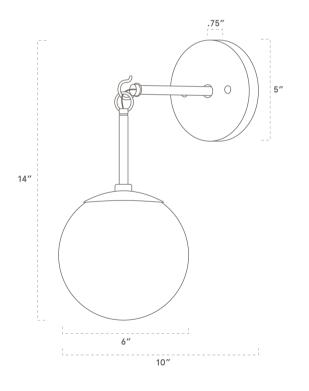

#### **OVERVIEW**

An opal glass globe, bench-made wooden canopy and traditional hook details combine to create a stylish wall sconce that reads well in any space.

| Certifications | UL and cUL damp locations               |
|----------------|-----------------------------------------|
| Lamping        | (1) E26, 60W, Bulb not included         |
| Mounting       | 4", Universal                           |
| Lead Time      | 2-3 weeks                               |
| Dimensions     | 10" depth, 6" width, 14" height         |
| As Shown       | Black Ash, Antique Brass, Frosted Glass |

#### DIMENSIONS

| Overall   | 10" depth, 6" width, 14" height                        |
|-----------|--------------------------------------------------------|
| Canopy    | 5" diameter .75" depth                                 |
| Shade     | 6" diameter                                            |
| Materials | Wood, brass or powder coated steel and aluminum, glass |
| Origin    | Made in USA of U.S. and imported parts                 |