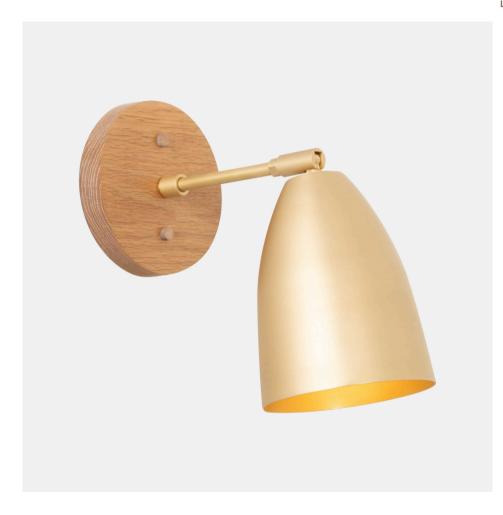

# Cavern Sconce

#### **OVERVIEW**

This versatile wall sconce makes the perfect task light for a wide range of applications. Choose from our pallet of material combinations to customize this lamp for your next project.

| Certifications | UL and cUL damp locations       |
|----------------|---------------------------------|
| Lamping        | (1) E26, 60W, Bulb not included |
| Mounting       | 4", Universal                   |
| Lead Time      | 2-3 weeks                       |
| Dimensions     | 9" depth, 5" width, 9" height   |
| As Shown       | Cornsilk Oak, Flat Brass        |