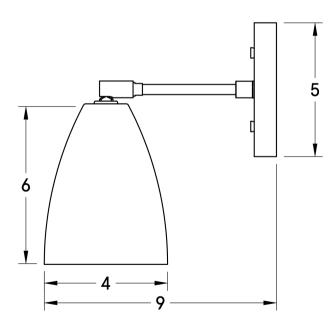

| Certifications | UL and cUL damp locations       |
|----------------|---------------------------------|
| Lamping        | (1) E26, 60W, Bulb not included |
| Mounting       | 4", Universal                   |
| Lead Time      | 2-3 weeks                       |
| Dimensions     | 9" depth, 5" width, 9" height   |
| As Shown       | Cornsilk Oak, Flat Brass        |

#### **DIMENSIONS**

| Overall   | 9" depth, 5" width, 9" height      |
|-----------|------------------------------------|
| Canopy    | 5" diameter .75" depth             |
| Shade     | 6" diameter, 4" height             |
| Materials | Wood, brass or powder coated steel |
| Weight    | 1.4 LBS                            |