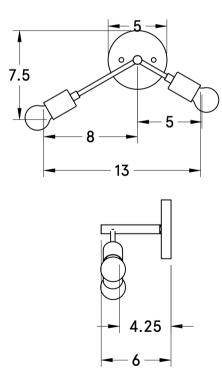

#### **OVERVIEW**

This simple yet versatile wall sconces emits a bright glow from 2 exposed light bulbs. Its' asymmetrical arms make a bold statement and add modern style to any space.

| Certifications | UL and cUL damp locations                                                                                                                          |
|----------------|----------------------------------------------------------------------------------------------------------------------------------------------------|
| Lamping        | (2) E26, 60W, Bulbs not included                                                                                                                   |
| Mounting       | 4", Universal                                                                                                                                      |
| Lead Time      | 2-3 weeks                                                                                                                                          |
| Dimensions     | 6" depth, 13" width, 7.5" height                                                                                                                   |
| Notes          | The standard fixture comes with arm lengths as pictured. If you want mirroring arms for a pair of sconces, please let us know before you purchase! |

#### **DIMENSIONS**

| Overall   | 6" depth, 13" width, 7.5" height                |
|-----------|-------------------------------------------------|
| Canopy    | 5" diameter .75" depth                          |
| Clearance | 4.25"                                           |
| Materials | Wood, Brass or powder coated steel and aluminum |
| Weight    | 1.2 LBS                                         |