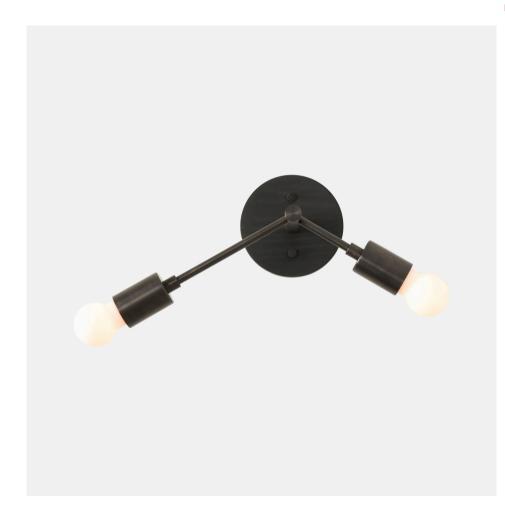

# Branch Sconce with Exposed Bulbs

#### **OVERVIEW**

This simple yet versatile wall sconces emits a bright glow from 2 exposed light bulbs. Its' asymmetrical arms make a bold statement and add modern style to any space.

| Certifications | UL and cUL damp locations                                                                                                                          |
|----------------|----------------------------------------------------------------------------------------------------------------------------------------------------|
| Lamping        | (2) E26, 60W, Bulbs not included                                                                                                                   |
| Mounting       | 4", Universal                                                                                                                                      |
| Lead Time      | 2-3 weeks                                                                                                                                          |
| Dimensions     | 6" depth, 13" width, 7.5" height                                                                                                                   |
| Notes          | The standard fixture comes with arm lengths as pictured. If you want mirroring arms for a pair of sconces, please let us know before you purchase! |

| As Shown | Black Ash, Oxidized Brass |
|----------|---------------------------|
|          |                           |