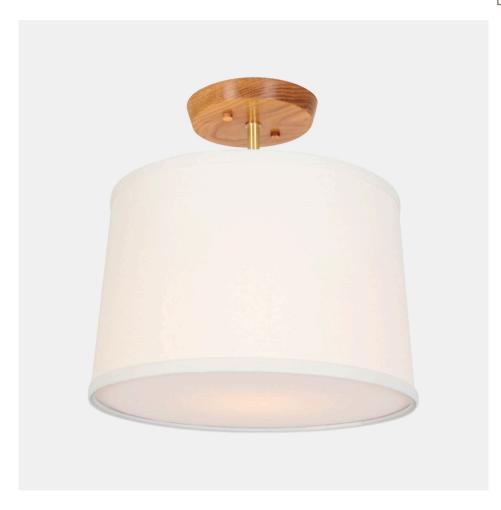

# Charlotte Flush Mount

#### **OVERVIEW**

Featuring a crisp linen shade, the Charlotte Flush Mount is the perfect option for a space that needs bright and diffused light. It's simple configuration makes it perfect for many applications like bedrooms, hallways and offices.

| Certifications | UL and cUL damp locations             |
|----------------|---------------------------------------|
| Lamping        | (2) E26, 60W, Bulbs not included      |
| Mounting       | 4", Universal                         |
| Lead Time      | 2-3 weeks                             |
| Dimensions     | 12" depth, 12" width, 12" height      |
| As Shown       | White Oak, Classic Brass, White Linen |