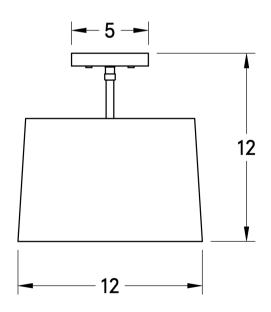

#### **DIMENSIONS**

| Overall   | 12" depth, 12" width, 12" height          |
|-----------|-------------------------------------------|
| Canopy    | 5" diameter .75" depth                    |
| Shade     | 12" diameter, 8" height                   |
| Materials | Wood, Brass or powder coated steel, linen |
| Weight    |                                           |