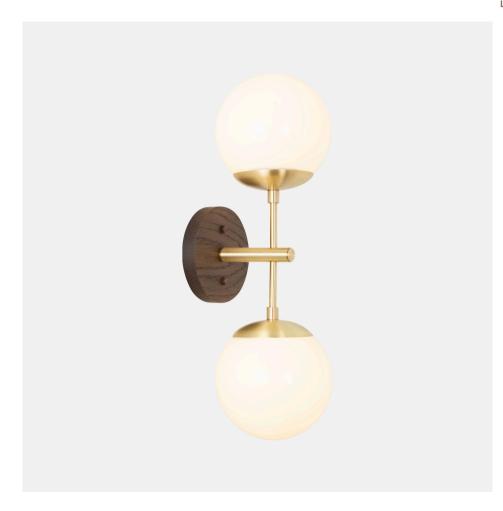

# Charleston Double Sconce

WS-CHDS-022

**OVERVIEW** 

The Charleston Sconce is charming with it's dual glass globes and classic silhouette. With its' perfect mix of materials, this wall lamp will add interest and ambience to any space.

| Certifications | UL and cUL damp locations                  |
|----------------|--------------------------------------------|
| Lamping        | (2) E26, 60W, Bulbs not included           |
| Mounting       | 4", Universal                              |
| Lead Time      | 2-3 weeks                                  |
| Dimensions     | 7" depth, 6" width, 19" height             |
| As Shown       | Charcoal Oak, Classic Brass, Frosted Glass |