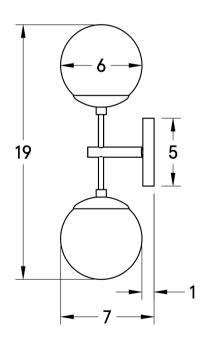

#### **DIMENSIONS**

| Overall   | 7" depth, 6" width, 19" height                         |
|-----------|--------------------------------------------------------|
| Canopy    | 5" diameter .75" depth                                 |
| Shade     | 6" diameter                                            |
| Clearance | 1"                                                     |
| Materials | Wood, brass or powder coated steel and aluminum, glass |
| Weight    |                                                        |
|           |                                                        |