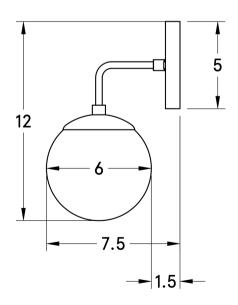

#### **DIMENSIONS**

| Overall   | 7.5" depth, 6" width, 12" height             |
|-----------|----------------------------------------------|
| Canopy    | 5" diameter .75" depth                       |
| Shade     | 6" diameter                                  |
| Clearance | 1.5"                                         |
| Materials | Wood, Brass or powder coated steel and glass |
| Weight    | 1.6 LBS                                      |
| Oriç      |                                              |