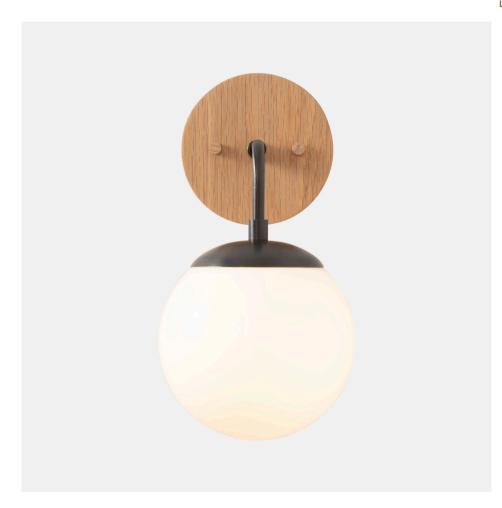

# Carolina Sconce 6"

WS-CS06-020

**OVERVIEW** 

A wall lamp with vintage appeal featuring a glass globe and handcrafted wooden backplate.

| Certifications | UL and cUL damp locations                   |
|----------------|---------------------------------------------|
| Lamping        | (1) E26, 60W, Bulb not included             |
| Mounting       | 4", Universal                               |
| Lead Time      | 2-3 weeks                                   |
| Dimensions     | 7.5" depth, 6" width, 12" height            |
| As Shown       | Cornsilk Oak, Oxidized Brass, Frosted Glass |