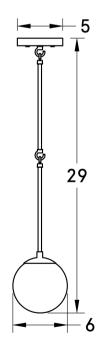

#### **DIMENSIONS**

| Overall   | 6" depth, 6" width, 29" height            |
|-----------|-------------------------------------------|
| Canopy    | 5" diameter .75" depth                    |
| Shade     | 6" diameter                               |
| Down Rod  | 24"                                       |
| Materials | Wood, Brass or powder coated steel, Glass |
| Weight    | 1.6 LBS                                   |
|           |                                           |