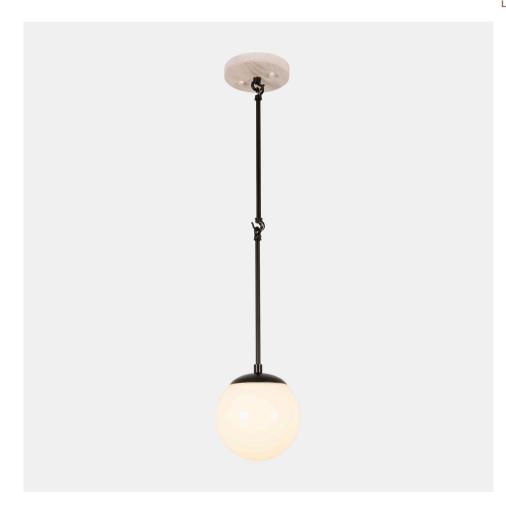

# Carolina Pendant 6"

#### **OVERVIEW**

A pendant light with vintage appeal featuring a large, glass globe and handcrafted wooden canopy.

| Certifications | UL and cUL damp locations                |
|----------------|------------------------------------------|
| Lamping        | (1) E26, 60W, Bulb not included          |
| Mounting       | 4", Universal                            |
| Lead Time      | 2-3 weeks                                |
| Dimensions     | 6" depth, 6" width, 29" height           |
| As Shown       | Bleached Ash, Matte Black, Frosted Glass |