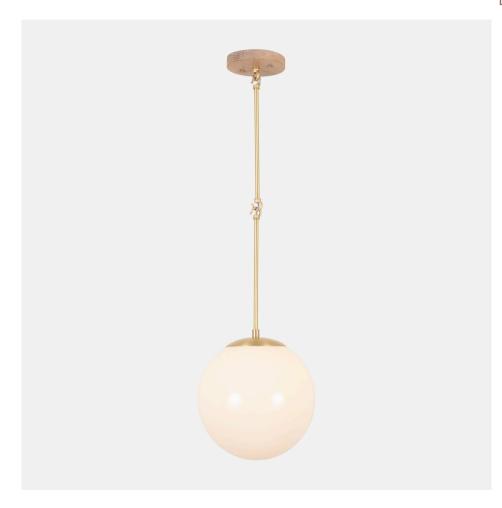

# Carolina Pendant 10"

#### **OVERVIEW**

A pendant light with vintage appeal featuring a large, glass globe and handcrafted wooden canopy.

| Certifications | UL and cUL damp locations                  |
|----------------|--------------------------------------------|
| Lamping        | (1) E26, 60W, Bulb not included            |
| Mounting       | 4", Universal                              |
| Lead Time      | 2-3 weeks                                  |
| Dimensions     | 10" depth, 10" width, 33" height           |
| As Shown       | Cornsilk Oak, Classic Brass, Frosted Glass |