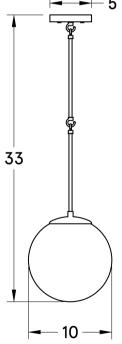

#### **DIMENSIONS**

| Overall   | 10" depth, 10" width, 33" height          |
|-----------|-------------------------------------------|
| Canopy    | 5" diameter .75" depth                    |
| Shade     | 10" diameter                              |
| Down Rod  | 24"                                       |
| Materials | Wood, brass or powder coated steel, glass |
| Weight    | 2.4 LBS                                   |
| Oı        | <del></del> 5                             |