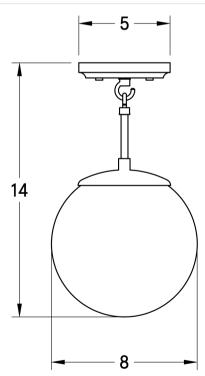

#### **DIMENSIONS**

| Overall 8 | 8" depth, 8" width, 14" height            |
|-----------|-------------------------------------------|
| Canopy    | 5" diameter .75" depth                    |
| Shade     | 8" diameter                               |
| Materials | Wood, brass or powder coated steel, glass |
| Weight    | 2.0 LBS                                   |
| Origin    | Made in USA of U.S. and imported parts    |