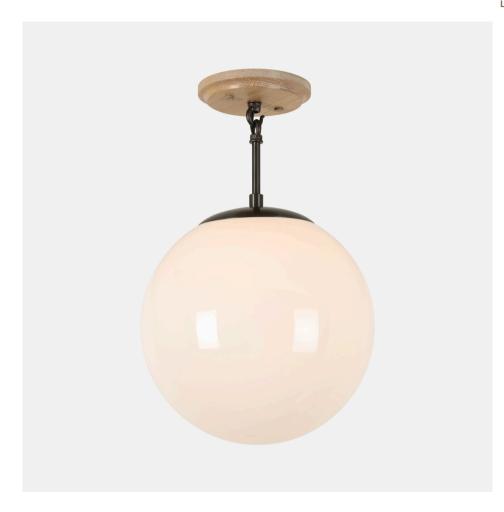

#### **OVERVIEW**

A flush mount with vintage appeal featuring a large, glass globe and handcrafted wooden canopy.

| Certifications | UL and cUL damp locations             |
|----------------|---------------------------------------|
| Lamping        | (1) E26, 60W, Bulb not included       |
| Mounting       | 4", Universal                         |
| Lead Time      | 2-3 weeks                             |
| Dimensions     | 8" depth, 8" width, 14" height        |
| As Shown       | Cornsilk Oak, Oxidized Brass, Frosted |