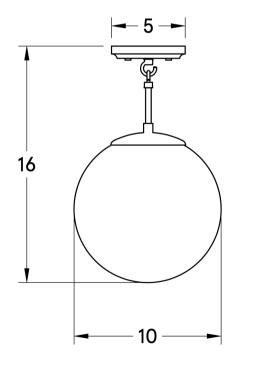

#### DIMENSIONS

| Overall 10 | 10" depth, 10" width, 16" height          |
|------------|-------------------------------------------|
| Canopy     | 5" diameter .75" depth                    |
| Shade      | 10" diameter                              |
| Materials  | Wood, brass or powder coated steel, glass |
| Weight     | 2.2 LBS                                   |
| Origin     | Made in USA of U.S. and imported parts    |