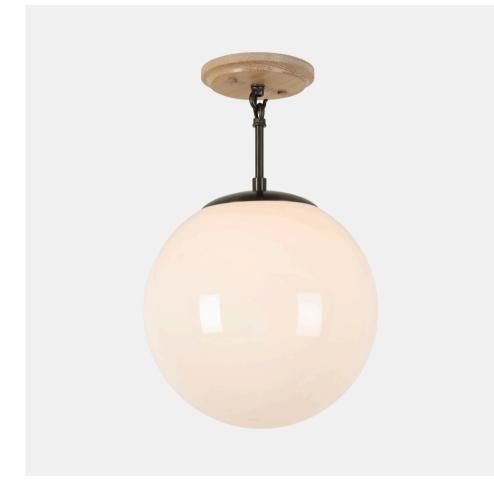

# Carolina Flush Mount 10"

#### **OVERVIEW**

A flush mount with vintage appeal featuring a large, glass globe and handcrafted wooden canopy.

| Certifications | UL and cUL damp locations             |
|----------------|---------------------------------------|
| Lamping        | (1) E26, 60W, Bulb not included       |
| Mounting       | 4", Universal                         |
| Lead Time      | 2-3 weeks                             |
| Dimensions     | 10" depth, 10" width, 16" height      |
| As Shown       | Cornsilk Oak, Oxidized Brass, Frosted |