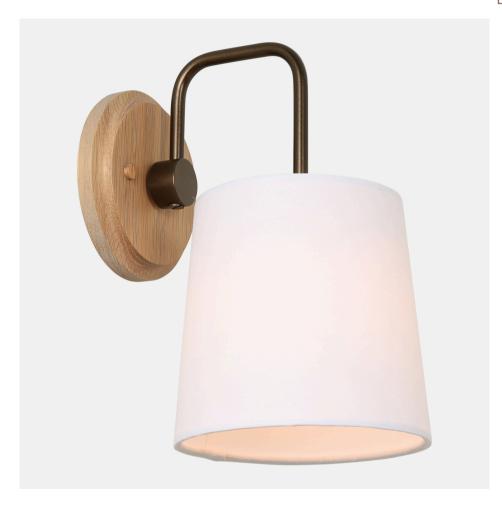

# Cape Sconce

#### **OVERVIEW**

This charming wall light features a crisp linen shade and hardwood backplate. Choose from our pallet of material combinations to create the perfect wall sconce for your space.

| Certifications | UL and cUL damp locations            |
|----------------|--------------------------------------|
| Lamping        | (1) E26, 60W, Bulb not included      |
| Mounting       | 4", Universal                        |
| Lead Time      | 2-3 weeks                            |
| Dimensions     | 8.25" depth, 6" width, 9" height     |
| As Shown       | Cornsilk, Coated Bronze, White Linen |