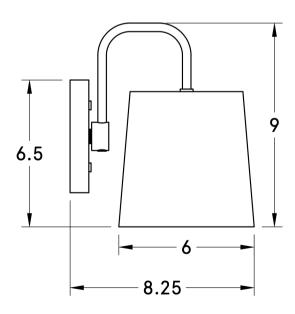

#### **DIMENSIONS**

| Overall   | 8.25" depth, 6" width, 9" height          |
|-----------|-------------------------------------------|
| Canopy    | 5" diameter .75" depth                    |
| Shade     | 6" diameter                               |
| Clearance | 2"                                        |
| Materials | Wood, brass or powder coated steel, linen |
| Weight    |                                           |

#### **OVERVIEW**

This charming wall light features a crisp linen shade and hardwood backplate. Choose from our pallet of material combinations to create the perfect wall sconce for your space.

| Certifications | UL and cUL damp locations            |
|----------------|--------------------------------------|
| Lamping        | (1) E26, 60W, Bulb not included      |
| Mounting       | 4", Universal                        |
| Lead Time      | 2-3 weeks                            |
| Dimensions     | 8.25" depth, 6" width, 9" height     |
| As Shown       | Cornsilk, Coated Bronze, White Linen |