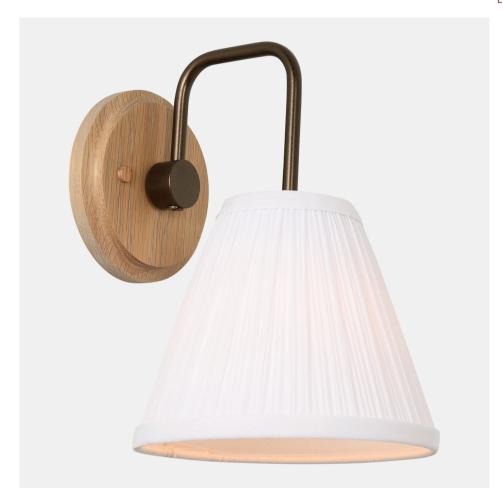

# Cape Sconce with Pleated Shade

WS-CAPL-094

**OVERVIEW** 

This charming wall light features a tailored linen shade and hardwood backplate. Choose from our pallet of material combinations to create the perfect wall sconce for your space.

| Certifications | UL and cUL damp locations        |
|----------------|----------------------------------|
| Lamping        | (1) E26, 60W, Bulbs not included |
| Mounting       | 4", Universal                    |
| Lead Time      | 2-3 weeks                        |
| Dimensions     | 8.75" x 7" x 9"                  |
| As Shown       | Cornsilk Oak, Coated Bronze      |