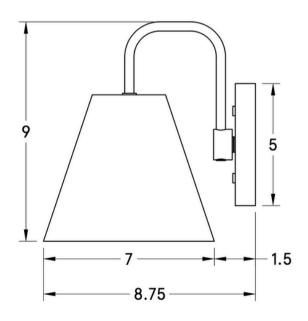

| Certifications | UL and cUL damp locations        |
|----------------|----------------------------------|
| Lamping        | (1) E26, 60W, Bulbs not included |
| Mounting       | 4", Universal                    |
| Lead Time      | 2-3 weeks                        |
| Dimensions     | 8.75" x 7" x 9"                  |
| As Shown       | Cornsilk Oak, Coated Bronze      |

#### **DIMENSIONS**

| Overall   | 8.75" depth, 7" width, 9" height                       |
|-----------|--------------------------------------------------------|
| Canopy    | 5" diameter .75" depth                                 |
| Shade     | 7" diameter, 6" height                                 |
| Clearance | 1.5"                                                   |
| Materials | Wood, Brass or powder coated steel and aluminum, Linen |