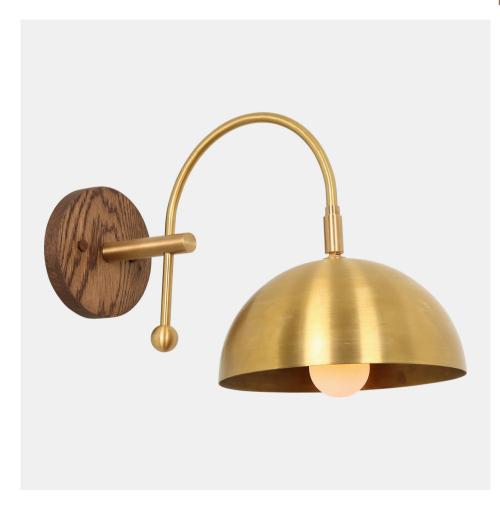

# Calabash Sconce

#### **OVERVIEW**

This stylish wall sconce is perfect where task lighting is required. It's substantial shade pivots to point light where it is needed and it's gracefully arcing arm adds visual impact.

| Certifications | UL and cUL damp locations         |
|----------------|-----------------------------------|
| Lamping        | (1) E26, 60W, Bulb not included   |
| Mounting       | 4", Universal                     |
| Lead Time      | 2-3 weeks                         |
| Dimensions     | 16" depth, 8" width, 9.25" height |
| As Shown       | Chocolate Oak, Antique Brass      |