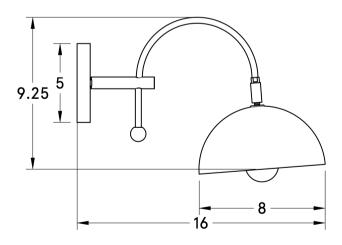

| Certifications | UL and cUL damp locations         |
|----------------|-----------------------------------|
| Lamping        | (1) E26, 60W, Bulb not included   |
| Mounting       | 4", Universal                     |
| Lead Time      | 2-3 weeks                         |
| Dimensions     | 16" depth, 8" width, 9.25" height |
| As Shown       | Chocolate Oak, Antique Brass      |

#### **DIMENSIONS**

| Overall   | 16" depth, 8" width, 9.25" height               |
|-----------|-------------------------------------------------|
| Canopy    | 5" diameter .75" depth                          |
| Shade     | 8" diameter, 4" height                          |
| Rotation  | Adjustable swivel at shade                      |
| Materials | Wood, Brass or powder coated steel and aluminum |
| Weight    |                                                 |
| Origi     |                                                 |