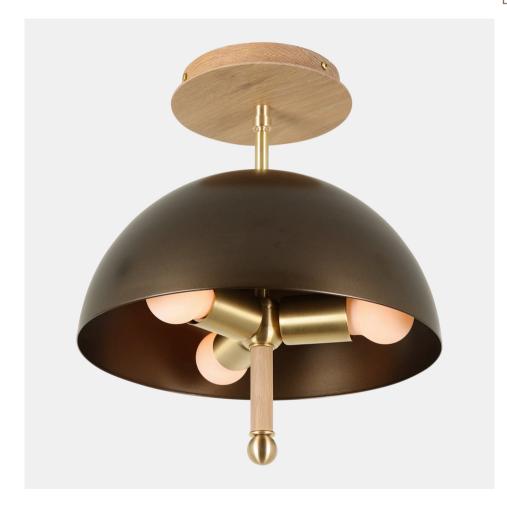

#### **OVERVIEW**

This elegant flush mount combines timeless design with modern lines to add interest to any space. Its' 3 light bulbs reflect beautiful, bright light inside the curved surface of the shade.

| Certifications | UL and cUL damp locations                        |
|----------------|--------------------------------------------------|
| Lamping        | (3) E26, 60W, Bulb not included                  |
| Mounting       | 4", Universal                                    |
| Lead Time      | 2-3 weeks                                        |
| Dimensions     | 12" depth, 12" width, 13" height                 |
| As Shown       | Cornsilk Oak, Classic Brass, Coated Bronze Shade |