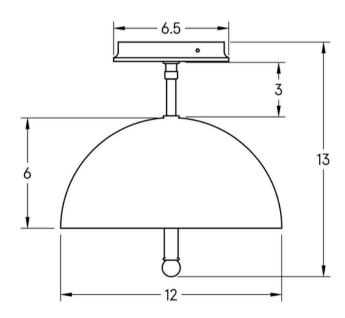

| Certifications | UL and cUL damp locations                        |
|----------------|--------------------------------------------------|
| Lamping        | (3) E26, 60W, Bulb not included                  |
| Mounting       | 4", Universal                                    |
| Lead Time      | 2-3 weeks                                        |
| Dimensions     | 12" depth, 12" width, 13" height                 |
| As Shown       | Cornsilk Oak, Classic Brass, Coated Bronze Shade |

#### **DIMENSIONS**

| Overall   | 12" depth, 12" width, 13" height                |
|-----------|-------------------------------------------------|
| Canopy    | 6.5" Diameter                                   |
| Shade     | 12" diameter                                    |
| Materials | Wood, brass or powder coated steel and aluminum |
| Origin    | Made in USA of U.S. and imported parts          |