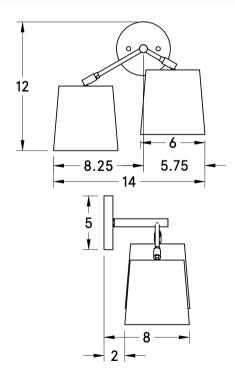

#### **DIMENSIONS**

| Overall   | 8" depth, 14" width, 12" height                        |
|-----------|--------------------------------------------------------|
| Canopy    | 5" diameter .75" depth                                 |
| Clearance | 2"                                                     |
| Shade     | 6" diameter, 6" height                                 |
| Materials | Wood, Brass or powder coated steel and aluminum, Linen |
| Weight    | 2.0 LBS                                                |