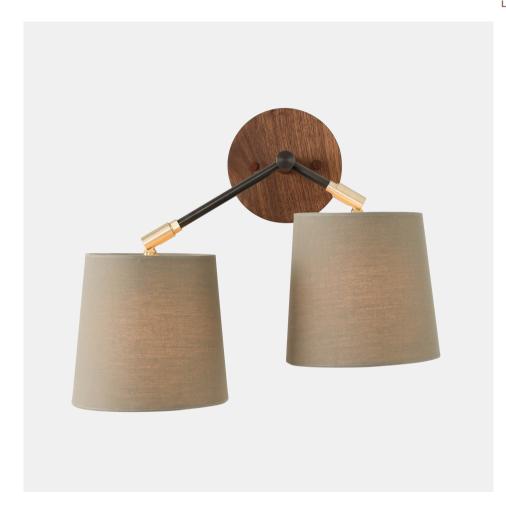

# Branch Sconce with Linen Shades

WS-BRLS-017

**OVERVIEW** 

This sconce features a signature hardwood backplate and asymmetrical branching arms. The two linen shades provide double the soft diffused light.

| Certifications | UL and cUL damp locations                                      |
|----------------|----------------------------------------------------------------|
| Lamping        | (2) E26, 60W, Bulbs not included                               |
| Mounting       | 4", Universal                                                  |
| Lead Time      | 2-3 weeks                                                      |
| As Shown       | Walnut, Oxidized Brass Arms, Classic Brass Accents, Sage Linen |