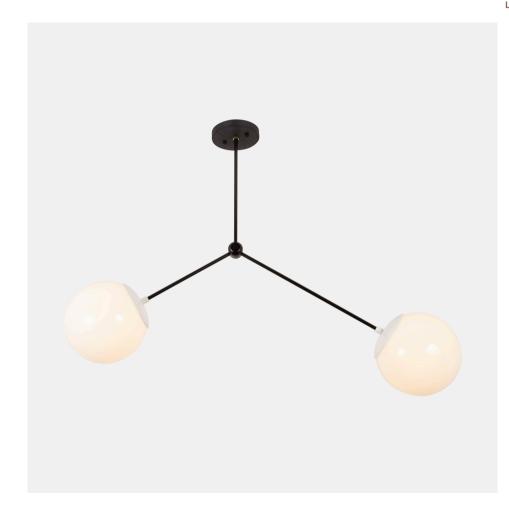

#### **OVERVIEW**

This simple yet versatile chandelier emits a soft glow from 2 opal glass globes. Its' asymmetrical arms make a bold statement and add modern style to any space.

| Certifications | UL and cUL damp locations                                              |
|----------------|------------------------------------------------------------------------|
| Lamping        | (2) E26, 60W, Bulbs not included                                       |
| Mounting       | 4", Universal                                                          |
| Lead Time      | 2-3 weeks                                                              |
| Dimensions     | 8" x 39" x 28"                                                         |
| As Shown       | Black Ash, Matte Black, Satin White Shades/Couplings, Original Frosted |