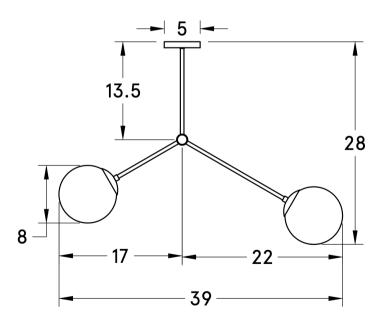

#### **OVERVIEW**

This simple yet versatile chandelier emits a soft glow from 2 opal glass globes. Its' asymmetrical arms make a bold statement and add modern style to any space.

| Certifications | UL and cUL damp locations                                              |
|----------------|------------------------------------------------------------------------|
| Lamping        | (2) E26, 60W, Bulbs not included                                       |
| Mounting       | 4", Universal                                                          |
| Lead Time      | 2-3 weeks                                                              |
| Dimensions     | 8" x 39" x 28"                                                         |
| As Shown       | Black Ash, Matte Black, Satin White Shades/Couplings, Original Frosted |

#### **DIMENSIONS**

| Overall   | 8" depth, 39" width, 28" height                        |
|-----------|--------------------------------------------------------|
| Canopy    | 5" diameter .75" depth                                 |
| Shade     | 8" Diameter                                            |
| Down Rod  | 12"                                                    |
| Materials | Wood, Brass or powder coated steel and aluminum, Glass |
| Weight    | 4.2 LBS                                                |