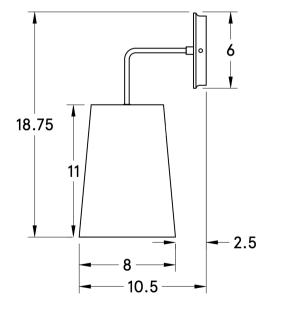

#### DIMENSIONS

| Overall   | 10.5" depth, 8" width, 18.5" height                    |
|-----------|--------------------------------------------------------|
| Сапору    | 6" diameter, 1" depth                                  |
| Shade     | 11" height, 8" width                                   |
| Materials | Wood, Brass or powder coated steel and aluminum, Linen |