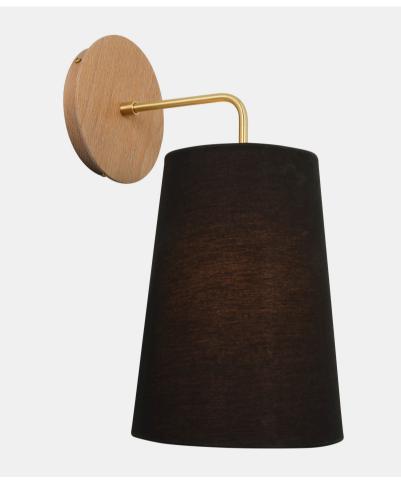

# Belle Sconce

#### **OVERVIEW**

A functional wall sconce with a substantial, crisp linen shade and round wooden canopy. Perfect for adding soft ambient light to any space.

| Certifications | UL and cUL damp locations              |
|----------------|----------------------------------------|
| Lamping        | (1) E26, 60W, Bulb not included        |
| Mounting       | 4", Universal                          |
| Lead Time      | 2-3 weeks                              |
| Dimensions     | 10.5" x 8" x 18.75"                    |
| As Shown       | Cornsilk, Classic Brass, Natural Linen |