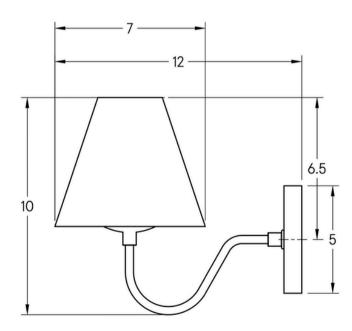

#### **OVERVIEW**

| Certifications | UL and cUL damp locations        |
|----------------|----------------------------------|
| Lamping        | (1) E26, 60W, Bulb not included  |
| Mounting       | 4", Universal                    |
| Lead Time      | 2-3 weeks                        |
| Dimensions     | 12" x 7" x 10"                   |
| As Shown       | Walnut, Matte Black, White Linen |

#### **DIMENSIONS**

| Overall   | 12" depth, 7" width, 10" height                        |
|-----------|--------------------------------------------------------|
| Canopy    | 5" diameter .75" depth                                 |
| Shade     | 3-7" diameter, 6.5" height                             |
| Materials | Wood, Brass or powder coated steel and aluminum, Linen |