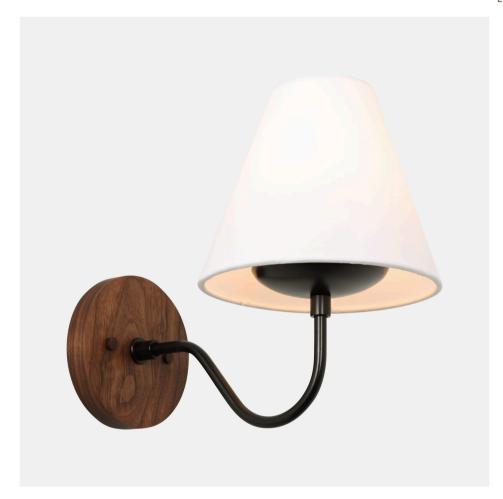

# Bellamy Sconce

WS-BELL-011

#### **OVERVIEW**

| Certifications | UL and cUL damp locations        |
|----------------|----------------------------------|
| Lamping        | (1) E26, 60W, Bulb not included  |
| Mounting       | 4", Universal                    |
| Lead Time      | 2-3 weeks                        |
| Dimensions     | 12" x 7" x 10"                   |
| As Shown       | Walnut, Matte Black, White Linen |

#### **DIMENSIONS**

| Overall   | 12" depth, 7" width, 10" height                        |
|-----------|--------------------------------------------------------|
| Canopy    | 5" diameter .75" depth                                 |
| Shade     | 3-7" diameter, 6.5" height                             |
| Materials | Wood, Brass or powder coated steel and aluminum, Linen |