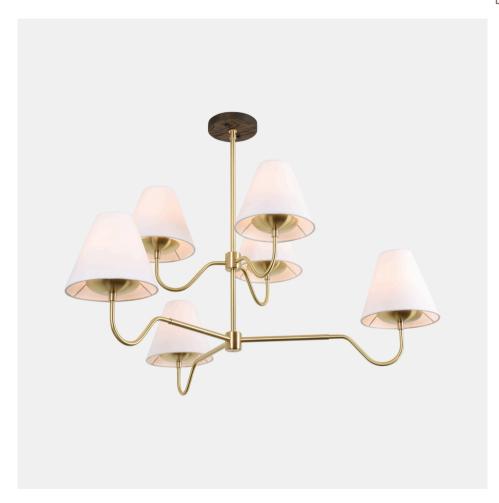

# Bellamy Chandelier

CH-BELL-001

#### **OVERVIEW**

| Certifications | UL and cUL damp locations                |
|----------------|------------------------------------------|
| Lamping        | (6) E26, 60W, Bulbs not included         |
| Mounting       | 4", Universal                            |
| Lead Time      | 2-3 weeks                                |
| Dimensions     | 33.5" x 19.5" x 25.5"                    |
| As Shown       | Charcoal Oak, Classic Brass, White Linen |