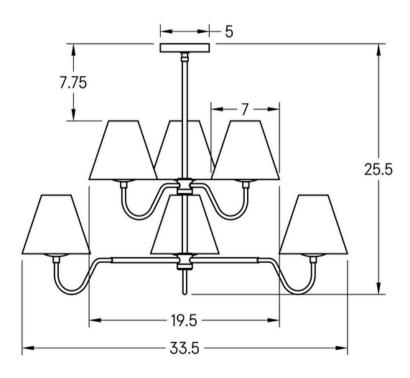

#### **DIMENSIONS**

| Overall   | 33.5" diameter (bottom tier), 19.5" diameter (top tier), 25.5" height |
|-----------|-----------------------------------------------------------------------|
| Canopy    | 5" diameter .75" depth                                                |
| Shade     | 3-7" diameter, 6.5" height                                            |
| Down Rod  | 7.75"                                                                 |
| Materials | Wood, Brass or powder coated steel and aluminum, Linen                |