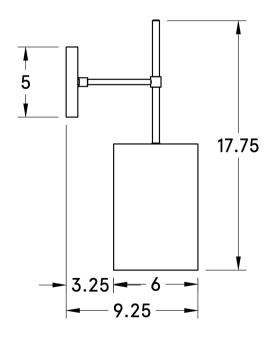

#### **DIMENSIONS**

| Overall   | 9.25" depth, 6" width, 17.75" height                   |
|-----------|--------------------------------------------------------|
| Canopy    | 5" diameter .75" depth                                 |
| Shade     | 6" diameter, 9" height                                 |
| Clearance | 3.25"                                                  |
| Materials | Wood, Brass or powder coated steel and aluminum, Linen |
| Weight    | 1.6 LBS                                                |