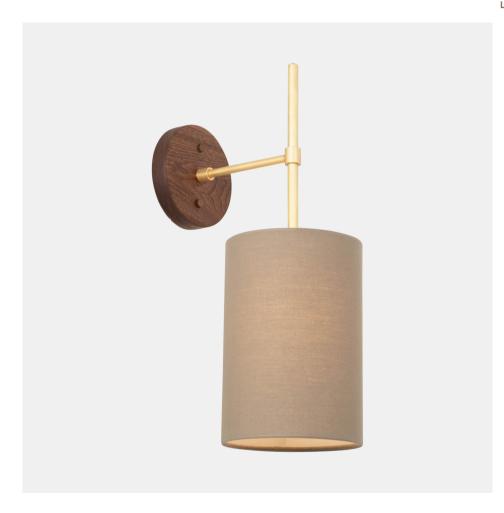

# Beau Sconce

#### **OVERVIEW**

A simple yet elegant wall sconce featuring a crisp linen shade for soft, diffused light.

Choose your own finishes from our pallet of material combinations to make this light shine in any space.

| Certifications | UL and cUL damp locations            |
|----------------|--------------------------------------|
| Lamping        | (1) E26, 60W, Bulbs not included     |
| Mounting       | 4", Universal                        |
| Lead Time      | 2-3 weeks                            |
| Dimensions     | 9.25" depth, 6" width, 17.75" height |
| As Shown       | Walnut, Flat Brass, Sage Linen       |