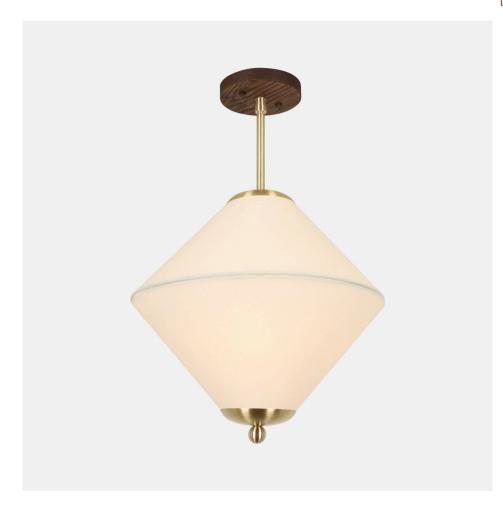

#### **OVERVIEW**

This statuesque pendant light emits a beautiful, soft glow. Featuring 2 crisp linen shades and curved details, the Balsam Pendant makes a modern statement in any space.

| Certifications | UL and cUL damp locations                     |
|----------------|-----------------------------------------------|
| Lamping        | (3) E26, 60W, Bulbs not included              |
| Mounting       | 4", Universal                                 |
| Lead Time      | 2-3 weeks                                     |
| Dimensions     | 14" x 14" x 21.5"                             |
| As Shown       | Chocolate Oak, Classic Brass, Parchment Linen |