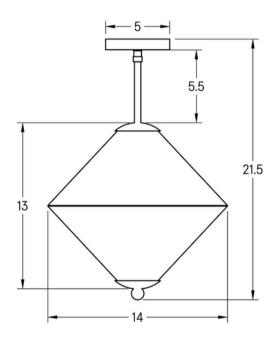

#### **DIMENSIONS**

| Overall   | 14" depth, 14" width, 21.5" height                     |
|-----------|--------------------------------------------------------|
| Canopy    | 5" diameter .75" depth                                 |
| Shade     | 14" diameter, 12" height                               |
| Down Rod  | 5.5"                                                   |
| Materials | Wood, Brass or powder coated steel and aluminum, Linen |