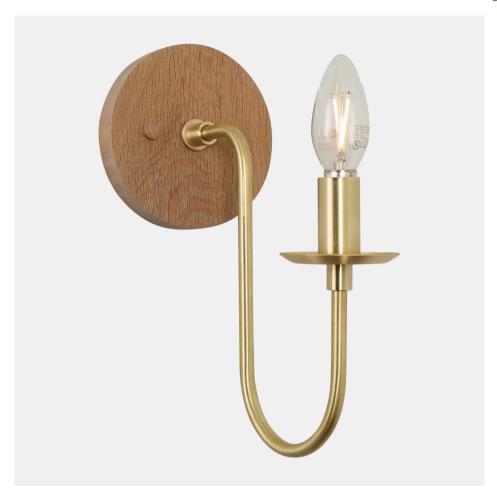

# Azalea Sconce

WS-AZA-106

**OVERVIEW** 

Download Spec Sheet With its timeless, modern style, it will read well in any room.

| Certifications | UL and cUL damp locations           |
|----------------|-------------------------------------|
| Lamping        | (1) E12, 60W MAX, Bulb not included |
| Mounting       | 4", Universal                       |
| Lead Time      | 2-3 weeks                           |
| Dimensions     | 8.5" depth, 5" width, 11" height    |
| As Shown       | Cornsilk Oak, Classic Brass         |