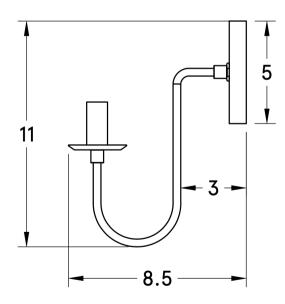

# Azalea Sconce

WS-AZA-106

**OVERVIEW** 

Download Spec Sheet With its timeless, modern style, it will read well in any room.

| Certifications | UL and cUL damp locations           |
|----------------|-------------------------------------|
| Lamping        | (1) E12, 60W MAX, Bulb not included |
| Mounting       | 4", Universal                       |
| Lead Time      | 2-3 weeks                           |
| Dimensions     | 8.5" depth, 5" width, 11" height    |
| As Shown       | Cornsilk Oak, Classic Brass         |

#### **DIMENSIONS**

| Overall   | 8.5" depth, 5" width, 11" height   |
|-----------|------------------------------------|
| Canopy    | 5" diameter .75" depth             |
| Materials | wood, brass or powder coated steel |
| Weight    | 1.0 LBS                            |