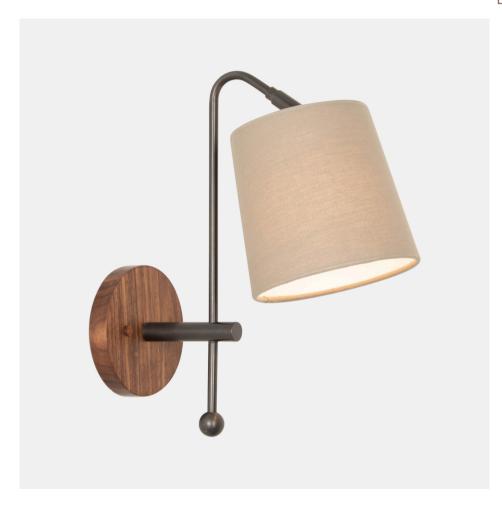

# Aurora Sconce Linen Shade

WS-AURO-008

**OVERVIEW** 

A versatile wall sconce perfect for any space needing soft, diffused light. It's clean lines and tailored shade compliment styles ranging from traditional to modern.

| Certifications | UL and cUL damp locations          |
|----------------|------------------------------------|
| Lamping        | (1) E26, 60W, Bulb not included    |
| Mounting       | 4", Universal                      |
| Lead Time      | 2-3 weeks                          |
| Dimensions     | 12" x 6" x 14"                     |
| As Shown       | Walnut, Oxidized Brass, Sage Linen |