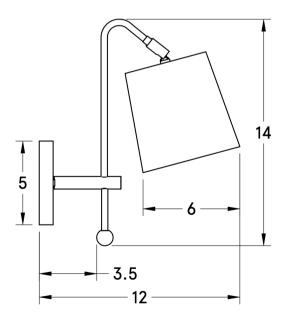

#### **DIMENSIONS**

| Overall   | 12" depth, 6" width, 14" height                        |
|-----------|--------------------------------------------------------|
| Canopy    | 5" diameter .75" depth                                 |
| Shade     | 5-6" diameter, 6" height                               |
| Rotation  | Adjustable swivel at shade                             |
| Clearance | 3.5"                                                   |
| Materials | Wood, Brass or powder coated steel and aluminum, Linen |
| Weight    |                                                        |