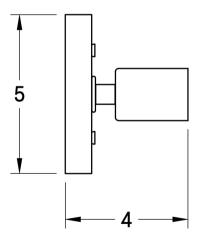

#### DIMENSIONS

| Overall   | 4" depth, 5" width, 5" height      |
|-----------|------------------------------------|
| Canopy    | 5" diameter .75" depth             |
| Materials | wood, brass or powder coated steel |
| Weight    | 1.0 LBS                            |