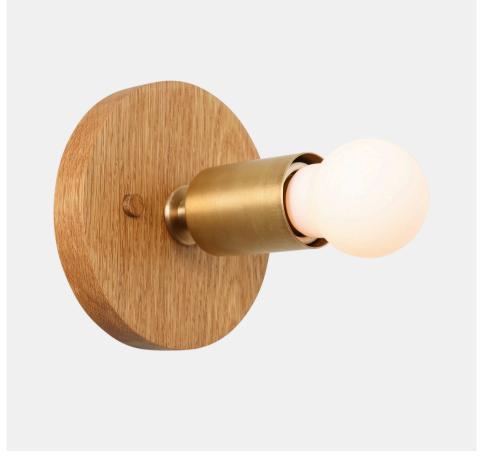

# Atom Sconce

#### **OVERVIEW**

A compact, utilitarian wall sconce that cradles a bare bulb. Its handcrafted wooden canopy adds interest to its minimalist form.

| Certifications | UL and cUL damp locations       |
|----------------|---------------------------------|
| Lamping        | (1) E26, 60W, Bulb not included |
| Mounting       | 4", Universal                   |
| Lead Time      | 2-3 weeks                       |
| Dimensions     | 4" x 5" x 5"                    |
| As Shown       | White Oak, Antique Brass        |