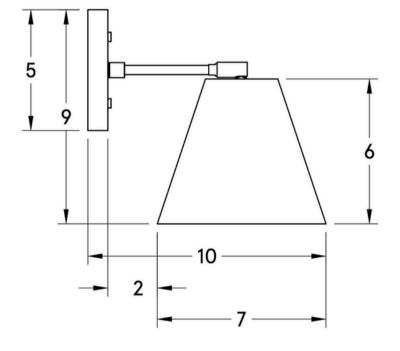

#### **OVERVIEW**

A subdued yet elegant wall sconce featuring a softly pleated linen shade for a diffused glow. It's simple design makes it well suited for spaces ranging from traditional to modern.

| Certifications | UL and cUL damp locations             |
|----------------|---------------------------------------|
| Lamping        | (1) E26, 60W, Bulb not included       |
| Mounting       | 4", Universal                         |
| Lead Time      | 2-3 weeks                             |
| Dimensions     | 10" x 7"x 9" height                   |
| As Shown       | Black Ash, Matte Black, Pleated Shade |

#### DIMENSIONS

| Canopy    | 5" diameter .75" depth                    |
|-----------|-------------------------------------------|
| Shade     | 5-7" diameter, 6" height                  |
| Rotation  | Adjustable swivel at shade                |
| Clearance | 2"                                        |
| Materials | wood, brass or powder coated steel, Linen |
| Weight    |                                           |