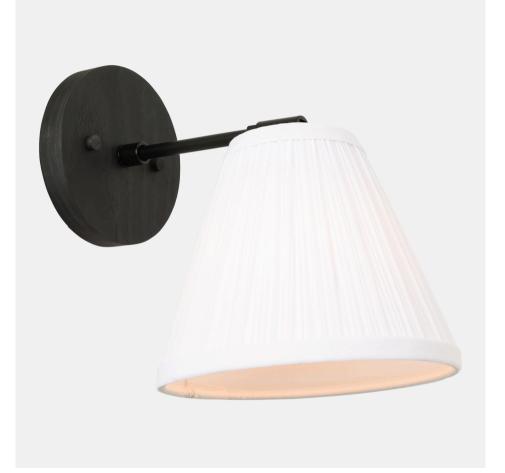

#### **OVERVIEW**

A subdued yet elegant wall sconce featuring a softly pleated linen shade for a diffused glow. It's simple design makes it well suited for spaces ranging from traditional to modern.

| Certifications | UL and cUL damp locations             |
|----------------|---------------------------------------|
| Lamping        | (1) E26, 60W, Bulb not included       |
| Mounting       | 4", Universal                         |
| Lead Time      | 2-3 weeks                             |
| Dimensions     | 10" x 7"x 9" height                   |
| As Shown       | Black Ash, Matte Black, Pleated Shade |