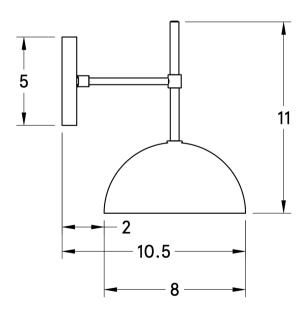

#### **OVERVIEW**

A simple and elegant wall sconce, made for spaces ranging from traditional to modern. Its classic style and substantial dome shade will read well in any room.

| Certifications | UL and cUL damp locations                      |
|----------------|------------------------------------------------|
| Lamping        | (1) E26, 60W, Bulb not included                |
| Mounting       | 4", Universal                                  |
| Lead Time      | 2-3 weeks                                      |
| Dimensions     | 10.5" depth, 8" width, 11" height              |
| As Shown       | Charcoal Oak, Classic Brass, Satin White Shade |

#### **DIMENSIONS**

| Overall   | 10.5" depth, 8" width, 11" height               |
|-----------|-------------------------------------------------|
| Canopy    | 5" diameter, .75" depth                         |
| Shade     | 8" diameter, 4" height                          |
| Weight    | 2.1 LBS                                         |
| Materials | wood, brass or powder coated steel and aluminum |
| Origin    | Made in USA of U.S. and imported parts          |