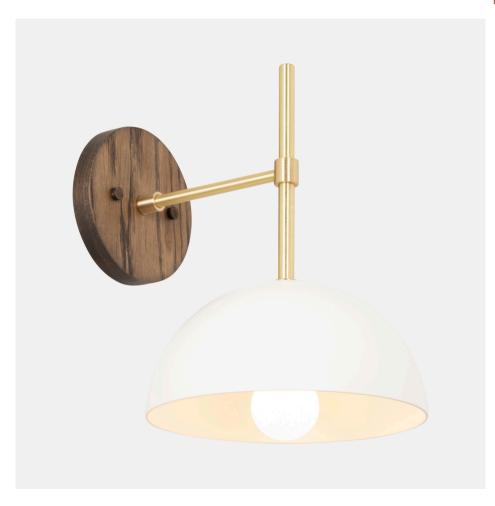

#### **OVERVIEW**

A simple and elegant wall sconce, made for spaces ranging from traditional to modern. Its classic style and substantial dome shade will read well in any room.

| Certifications | UL and cUL damp locations                      |
|----------------|------------------------------------------------|
| Lamping        | (1) E26, 60W, Bulb not included                |
| Mounting       | 4", Universal                                  |
| Lead Time      | 2-3 weeks                                      |
| Dimensions     | 10.5" depth, 8" width, 11" height              |
| As Shown       | Charcoal Oak, Classic Brass, Satin White Shade |