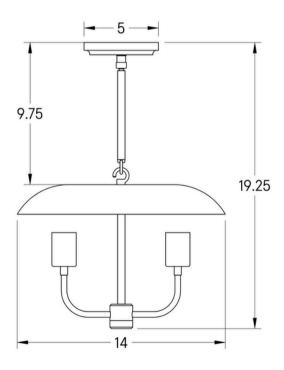

| Certifications | UL and cUL damp locations               |
|----------------|-----------------------------------------|
| Lamping        | (2) or (4) E26, 60W, Bulbs not included |
| Mounting       | 4", Universal                           |
| Lead Time      | 2-3 weeks                               |
| Dimensions     | 14" x 14" x 19.25"                      |
| As Shown       | Black Ash, Classic Brass                |

#### **DIMENSIONS**

| Overall   | 14" depth, 14" width, 19.25" height             |
|-----------|-------------------------------------------------|
| Canopy    | 5" diameter .75" depth                          |
| Shade     | 14" diameter                                    |
| Clearance | 9.75"                                           |
| Materials | wood, brass or powder coated steel and aluminum |