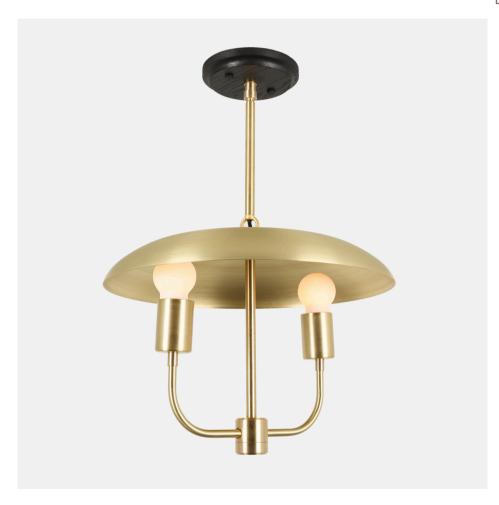

# Albright Lantern

#### **OVERVIEW**

A sleek and refined take on a traditional lantern, this chandelier makes a big impact in any space. Named after the road where Worley's Lighting was founded, the Albright lantern is lovingly built in our studio in Rock Hill, SC.

| Certifications | UL and cUL damp locations               |
|----------------|-----------------------------------------|
| Lamping        | (2) or (4) E26, 60W, Bulbs not included |
| Mounting       | 4", Universal                           |
| Lead Time      | 2-3 weeks                               |
| Dimensions     | 14" x 14" x 19.25"                      |
| As Shown       | Black Ash, Classic Brass                |